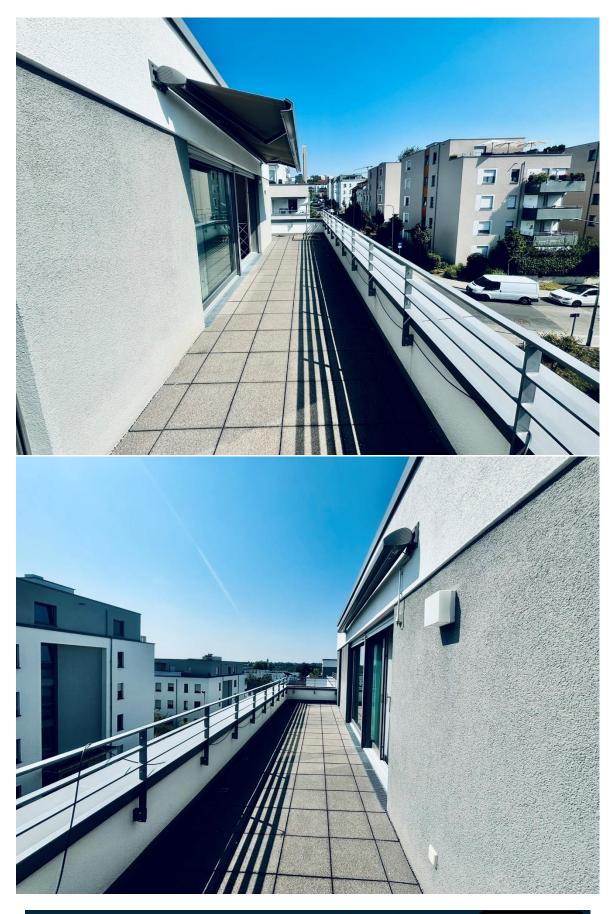

## - Available 1st of October 2024-

Spacious penthouse condo with 3 rooms (2 bedrooms) 1.5 bathrooms, fitted kitchen, roof top terrace, underground parking, located in Wiesbaden south-east.

Location: Wiesbaden, conveniently situated nearby are all the essentials for your daily needs, including the PX for military members, a large grocery store, electronics store, bakery, pharmacy, post office, and food court. By car, Clay is just a 10 min drive away, Mainz-Kastel approx. 10 min, and the Amelia Earhart Building can be reached in just 7 min.

- ➢ Rental price: €2040 plus utilities
- Size: approx. 98 sqm (1055 sqft)
- Living / dining room: 1
- > Kitchen with appliances: stove, oven, hood, dishwasher, fridge-freezer
- ➢ Bedrooms: 2
- Bathrooms: (1x tub /1x shower)
- Balcony / terrace: 1
- > Floor: parquet and ceramic tiles
- Storage / basement: shared laundry with hook-ups for washer & dryer, share bike room + one storage compartment
- > Appliance: lights fixtures, el. shutters, mirrors in the bathrooms, el. awning, two closets
- Pet's allowance: no
- > Heating: central heating / floor heating
- Parking: 1 (underground parking)
- deposit: 2x basic rent
- American housing contract welcome