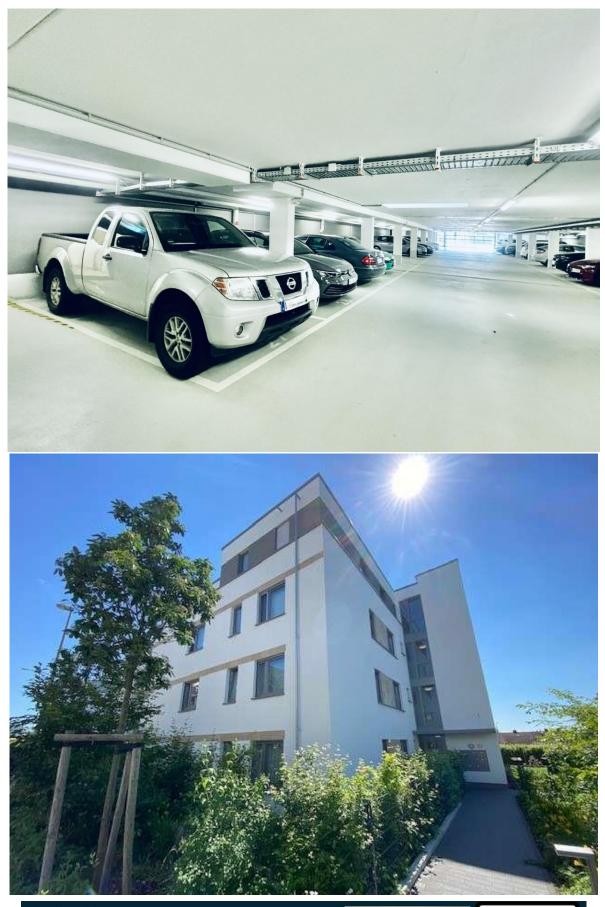

## - Available 1st of October 2024-

Spacious penthouse condo with 3 rooms (2 bedrooms) 1.5 bathrooms, fitted kitchen, roof top terrace, underground parking, located in Wiesbaden south-east.

Location: Wiesbaden, conveniently situated nearby are all the essentials for your daily needs, including the PX for military members, a large grocery store, electronics store, bakery, pharmacy, post office, and food court. By car, Clay is just a 10 min drive away, Mainz-Kastel approx. 10 min, and the Amelia Earhart Building can be reached in just 7 min.

- ➢ Rental price: €2040 plus utilities
- Size: approx. 98 sqm (1055 sqft)
- Living / dining room: 1
- > Kitchen with appliances: stove, oven, hood, dishwasher, fridge-freezer
- ➢ Bedrooms: 2
- Bathrooms: (1x tub /1x shower)
- Balcony / terrace: 1
- > Floor: parquet and ceramic tiles
- Storage / basement: shared laundry with hook-ups for washer & dryer, share bike room + one storage compartment
- > Appliance: lights fixtures, el. shutters, mirrors in the bathrooms, el. awning, two closets
- Pet's allowance: no
- > Heating: central heating / floor heating
- Parking: 1 (underground parking)
- deposit: 2x basic rent
- American housing contract welcome