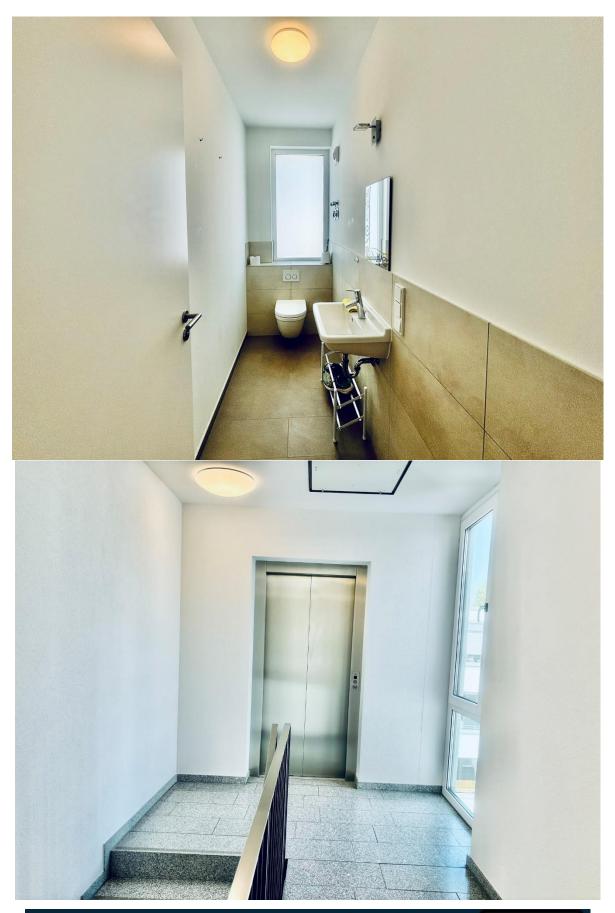

- ➢ Rental price: €2040 plus utilities
- Size: approx. 98 sqm (1055 sqft)
- Living / dining room: 1
- > Kitchen with appliances: stove, oven, hood, dishwasher, fridge-freezer
- ➢ Bedrooms: 2
- Bathrooms: (1x tub /1x shower)
- Balcony / terrace: 1
- > Floor: parquet and ceramic tiles
- Storage / basement: shared laundry with hook-ups for washer & dryer, share bike room + one storage compartment
- > Appliance: lights fixtures, el. shutters, mirrors in the bathrooms, el. awning, two closets
- Pet's allowance: no
- > Heating: central heating / floor heating
- Parking: 1 (underground parking)
- deposit: 2x basic rent
- American housing contract welcome