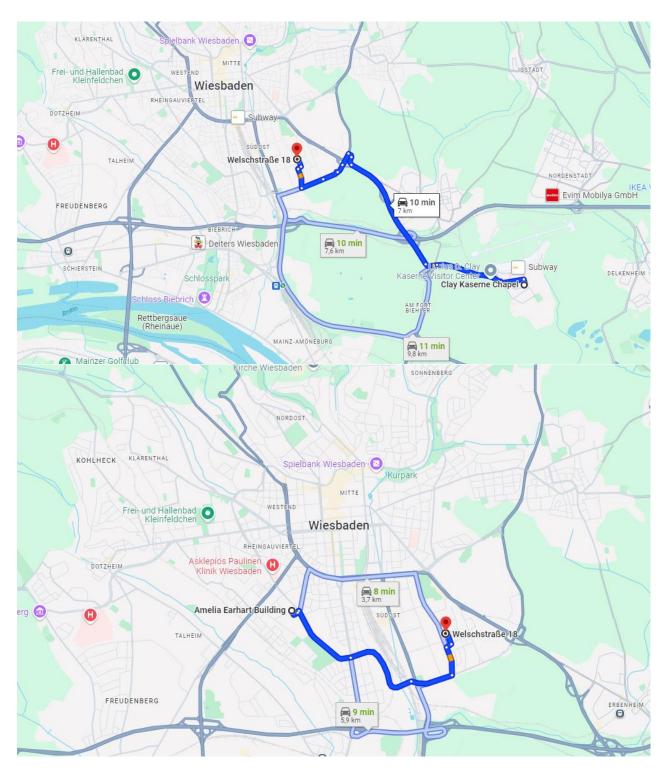

## - Available 1st of October 2024-

Spacious penthouse condo with 3 rooms (2 bedrooms) 1.5 bathrooms, fitted kitchen, roof top terrace, underground parking, located in Wiesbaden south-east.

Location: Wiesbaden, conveniently situated nearby are all the essentials for your daily needs, including the PX for military members, a large grocery store, electronics store, bakery, pharmacy, post office, and food court. By car, Clay is just a 10 min drive away, Mainz-Kastel approx. 10 min, and the Amelia Earhart Building can be reached in just 7 min.