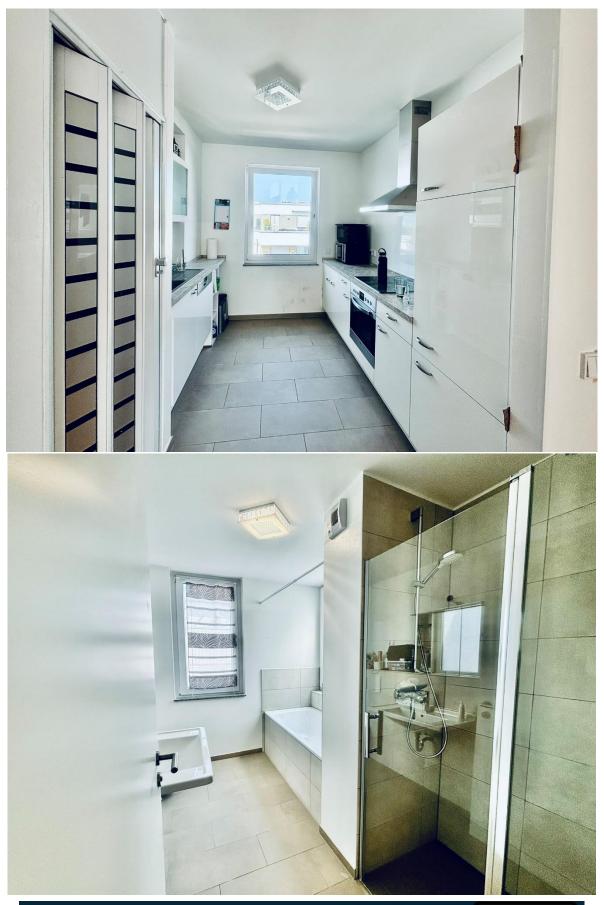

## - Available 1st of October 2024-

Spacious penthouse condo with 3 rooms (2 bedrooms) 1.5 bathrooms, fitted kitchen, roof top terrace, underground parking, located in Wiesbaden south-east.

Location: Wiesbaden, conveniently situated nearby are all the essentials for your daily needs, including the PX for military members, a large grocery store, electronics store, bakery, pharmacy, post office, and food court. By car, Clay is just a 10 min drive away, Mainz-Kastel approx. 10 min, and the Amelia Earhart Building can be reached in just 7 min.

- ➢ Rental price: €2040 plus utilities
- Size: approx. 98 sqm (1055 sqft)
- Living / dining room: 1
- > Kitchen with appliances: stove, oven, hood, dishwasher, fridge-freezer
- ➢ Bedrooms: 2
- Bathrooms: (1x tub /1x shower)
- Balcony / terrace: 1
- > Floor: parquet and ceramic tiles
- Storage / basement: shared laundry with hook-ups for washer & dryer, share bike room + one storage compartment
- > Appliance: lights fixtures, el. shutters, mirrors in the bathrooms, el. awning, two closets
- Pet's allowance: no
- > Heating: central heating / floor heating
- Parking: 1 (underground parking)
- deposit: 2x basic rent
- American housing contract welcome