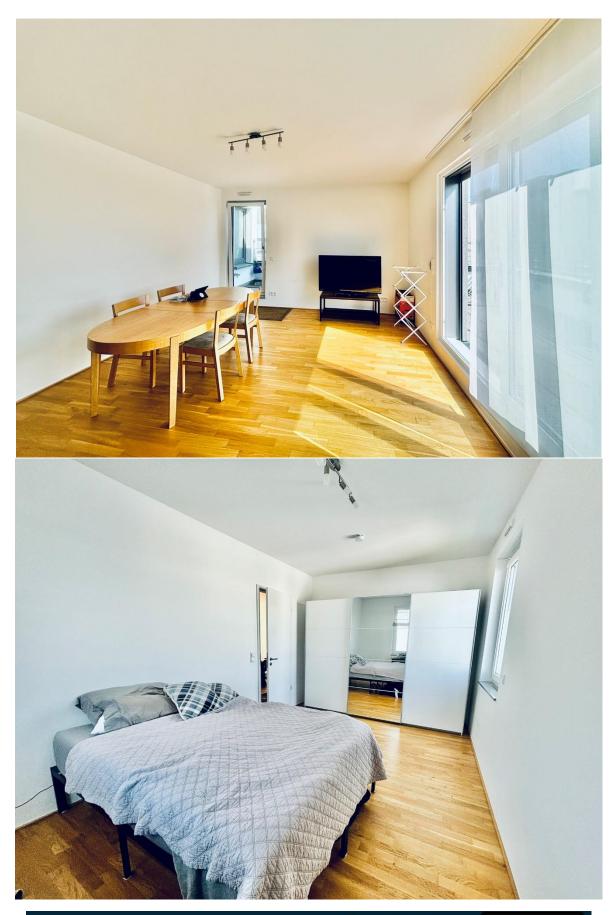

## - Available 1st of October 2024-

Spacious penthouse condo with 3 rooms (2 bedrooms) 1.5 bathrooms, fitted kitchen, roof top terrace, underground parking, located in Wiesbaden south-east.

Location: Wiesbaden, conveniently situated nearby are all the essentials for your daily needs, including the PX for military members, a large grocery store, electronics store, bakery, pharmacy, post office, and food court. By car, Clay is just a 10 min drive away, Mainz-Kastel approx. 10 min, and the Amelia Earhart Building can be reached in just 7 min.

- ➢ Rental price: €2040 plus utilities
- Size: approx. 98 sqm (1055 sqft)
- Living / dining room: 1
- > Kitchen with appliances: stove, oven, hood, dishwasher, fridge-freezer
- ➢ Bedrooms: 2
- Bathrooms: (1x tub /1x shower)
- Balcony / terrace: 1
- > Floor: parquet and ceramic tiles
- Storage / basement: shared laundry with hook-ups for washer & dryer, share bike room + one storage compartment
- > Appliance: lights fixtures, el. shutters, mirrors in the bathrooms, el. awning, two closets
- Pet's allowance: no
- > Heating: central heating / floor heating
- Parking: 1 (underground parking)
- deposit: 2x basic rent
- American housing contract welcome