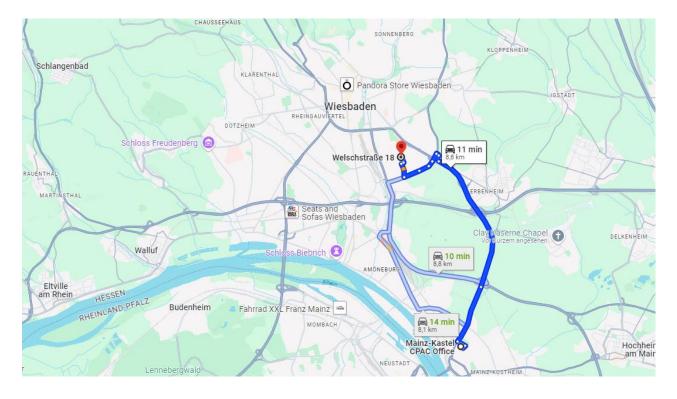

## - Available 1st of October 2024-

Spacious penthouse condo with 3 rooms (2 bedrooms) 1.5 bathrooms, fitted kitchen, roof top terrace, underground parking, located in Wiesbaden south-east.

Location: Wiesbaden, conveniently situated nearby are all the essentials for your daily needs, including the PX for military members, a large grocery store, electronics store, bakery, pharmacy, post office, and food court. By car, Clay is just a 10 min drive away, Mainz-Kastel approx. 10 min, and the Amelia Earhart Building can be reached in just 7 min.