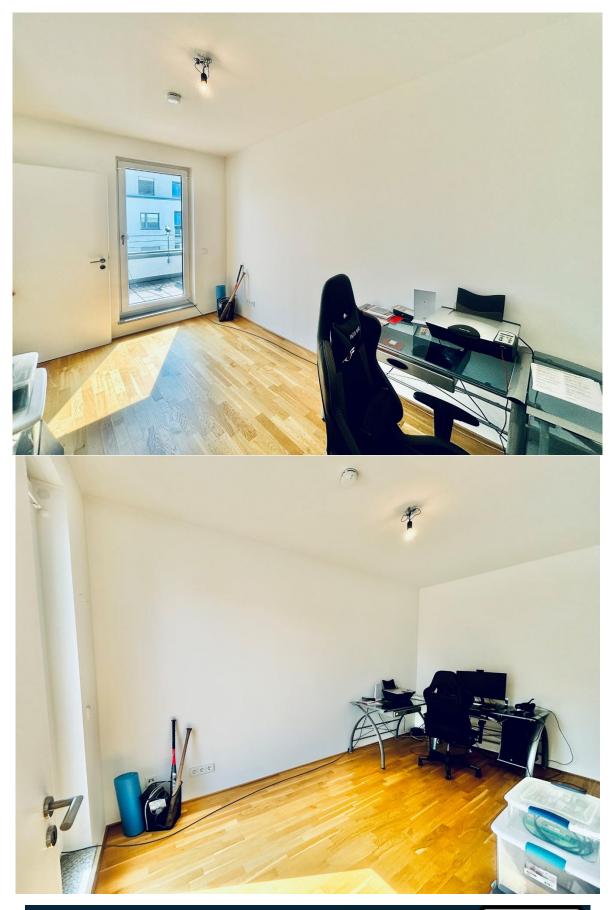

## - Available 1st of October 2024-

Spacious penthouse condo with 3 rooms (2 bedrooms) 1.5 bathrooms, fitted kitchen, roof top terrace, underground parking, located in Wiesbaden south-east.

Location: Wiesbaden, conveniently situated nearby are all the essentials for your daily needs, including the PX for military members, a large grocery store, electronics store, bakery, pharmacy, post office, and food court. By car, Clay is just a 10 min drive away, Mainz-Kastel approx. 10 min, and the Amelia Earhart Building can be reached in just 7 min.

- ➢ Rental price: €2040 plus utilities
- Size: approx. 98 sqm (1055 sqft)
- Living / dining room: 1
- > Kitchen with appliances: stove, oven, hood, dishwasher, fridge-freezer
- ➢ Bedrooms: 2
- Bathrooms: (1x tub /1x shower)
- Balcony / terrace: 1
- > Floor: parquet and ceramic tiles
- Storage / basement: shared laundry with hook-ups for washer & dryer, share bike room + one storage compartment
- > Appliance: lights fixtures, el. shutters, mirrors in the bathrooms, el. awning, two closets
- Pet's allowance: no
- > Heating: central heating / floor heating
- Parking: 1 (underground parking)
- deposit: 2x basic rent
- American housing contract welcome