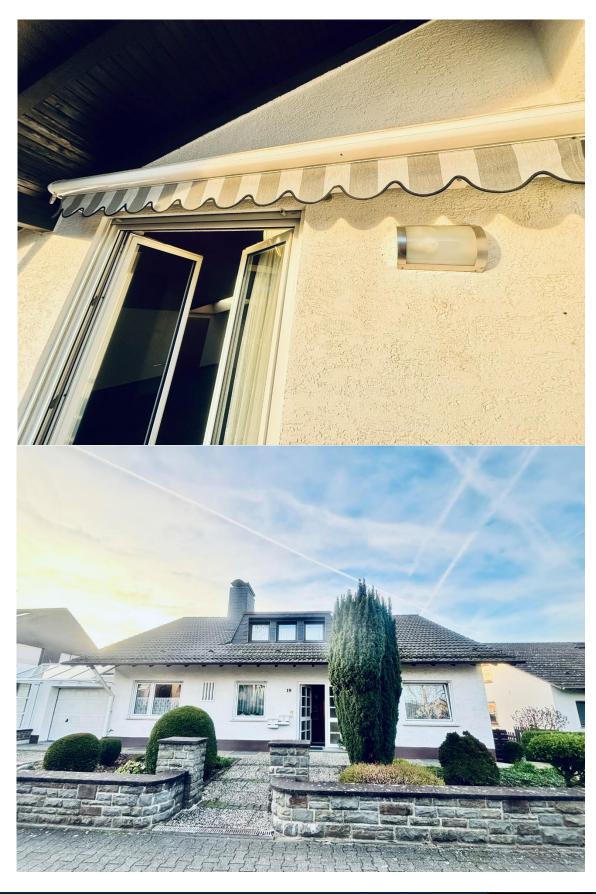

Location: Nieder-Olm, prime & quiet residential neighborhood, surrounded by vineyards and fields, pets & kids friendly. You find all that you need, bakeries, grocery stores, restaurants, doctors, banks, hairdressers, boutiques etc. in town just view min walk away. 25 min to Clay, 23 min to Amelia Earhart Building, 15 min by car to Mainz downtown. Sembach is a 33 min drive away.

- ➤ Rental price: €1250 + €350 utilities
- Size: 93 sqm (1001 sqft)
- Living / dining room: 1
- Completely fitted kitchen with appliances: dishwasher, freezer, oven, refrigerator, electric stove, and hood
- Bedrooms: 2
- ➤ Bathrooms: 1.5 (tub & shower)
- Parking: on-street (easy)
- > Patio & balcony: yes (with awning)
- > Storage room: no
- ➤ Heating: central oil heating
- > Floor: carpet / tiles
- > Appliance: shutters, light fixtures, awning
- ➤ Hook-ups for washer / dryer in the bath.
- > Pet's allowance: negotiable
- deposit: 2 x cold rent
- Min. rental period: 6 months
- American housing contract welcome!