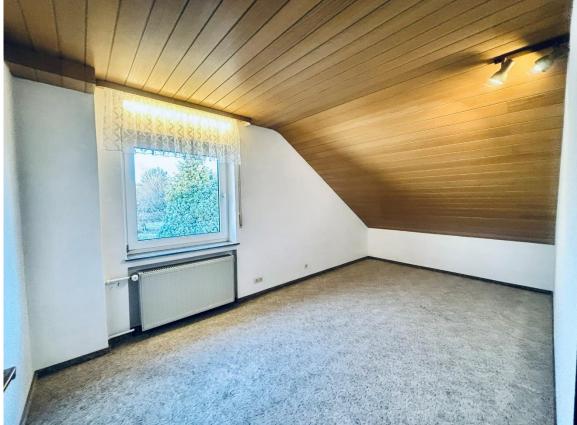

- ➤ Rental price: €1250 + €350 utilities
- Size: 93 sqm (1001 sqft)
- Living / dining room: 1
- Completely fitted kitchen with appliances: dishwasher, freezer, oven, refrigerator, electric stove, and hood
- Bedrooms: 2
- ➤ Bathrooms: 1.5 (tub & shower)
- Parking: on-street (easy)
- > Patio & balcony: yes (with awning)
- > Storage room: no
- ➤ Heating: central oil heating
- > Floor: carpet / tiles
- > Appliance: shutters, light fixtures, awning
- ➤ Hook-ups for washer / dryer in the bath.
- > Pet's allowance: negotiable
- deposit: 2 x cold rent
- Min. rental period: 6 months
- American housing contract welcome!