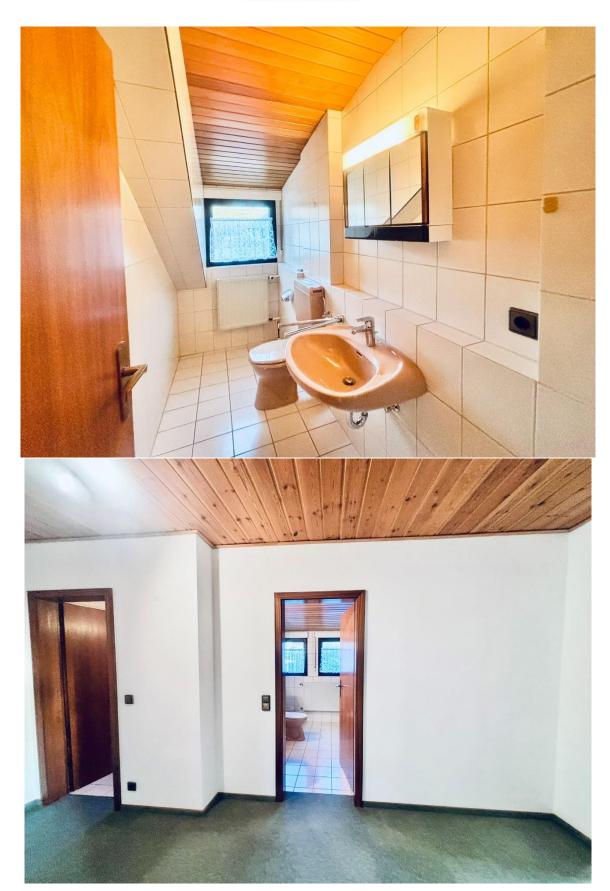

## Nieder-Olm - 2-bedroom condo fitted kitchen, patio - 25 min to Clay

- Immediately available -

3- room (2 bedroom) condo on top floor in two family house located on the  $2^{nd}$  floor (top floor) equipped with fitted kitchen, patio and 1.5 bathrooms.

- ➤ Rental price: €1250 + €350 utilities
- Size: 93 sqm (1001 sqft)
- Living / dining room: 1
- Completely fitted kitchen with appliances: dishwasher, freezer, oven, refrigerator, electric stove, and hood
- Bedrooms: 2
- ➤ Bathrooms: 1.5 (tub & shower)
- Parking: on-street (easy)
- > Patio & balcony: yes (with awning)
- > Storage room: no
- ➤ Heating: central oil heating
- > Floor: carpet / tiles
- > Appliance: shutters, light fixtures, awning
- ➤ Hook-ups for washer / dryer in the bath.
- > Pet's allowance: negotiable
- deposit: 2 x cold rent
- Min. rental period: 6 months
- American housing contract welcome!