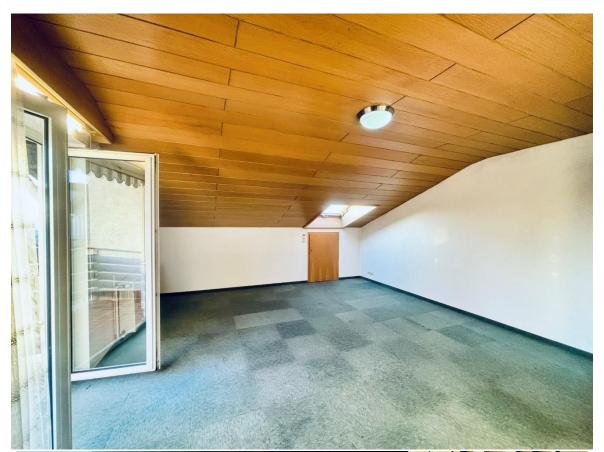

## Nieder-Olm - 2-bedroom condo fitted kitchen, patio - 25 min to Clay

- Immediately available -

3- room (2 bedroom) condo on top floor in two family house located on the  $2^{nd}$  floor (top floor) equipped with fitted kitchen, patio and 1.5 bathrooms.

- ➤ Rental price: €1250 + €350 utilities
- Size: 93 sqm (1001 sqft)
- Living / dining room: 1
- Completely fitted kitchen with appliances: dishwasher, freezer, oven, refrigerator, electric stove, and hood
- Bedrooms: 2
- ➤ Bathrooms: 1.5 (tub & shower)
- Parking: on-street (easy)
- > Patio & balcony: yes (with awning)
- > Storage room: no
- ➤ Heating: central oil heating
- > Floor: carpet / tiles
- > Appliance: shutters, light fixtures, awning
- ➤ Hook-ups for washer / dryer in the bath.
- > Pet's allowance: negotiable
- deposit: 2 x cold rent
- Min. rental period: 6 months
- American housing contract welcome!