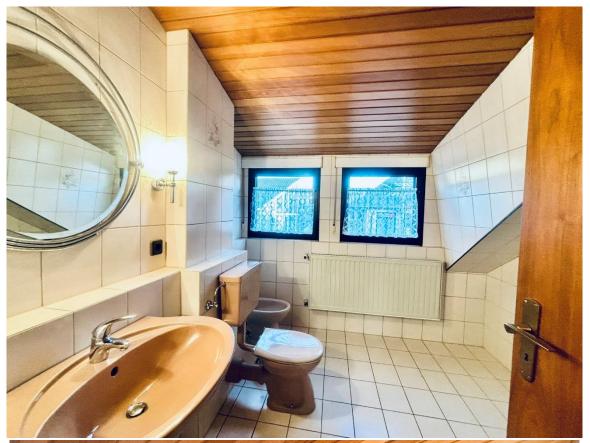

- ➤ Rental price: €1250 + €350 utilities
- Size: 93 sqm (1001 sqft)
- Living / dining room: 1
- Completely fitted kitchen with appliances: dishwasher, freezer, oven, refrigerator, electric stove, and hood
- Bedrooms: 2
- ➤ Bathrooms: 1.5 (tub & shower)
- Parking: on-street (easy)
- > Patio & balcony: yes (with awning)
- > Storage room: no
- ➤ Heating: central oil heating
- > Floor: carpet / tiles
- > Appliance: shutters, light fixtures, awning
- ➤ Hook-ups for washer / dryer in the bath.
- > Pet's allowance: negotiable
- deposit: 2 x cold rent
- Min. rental period: 6 months
- American housing contract welcome!