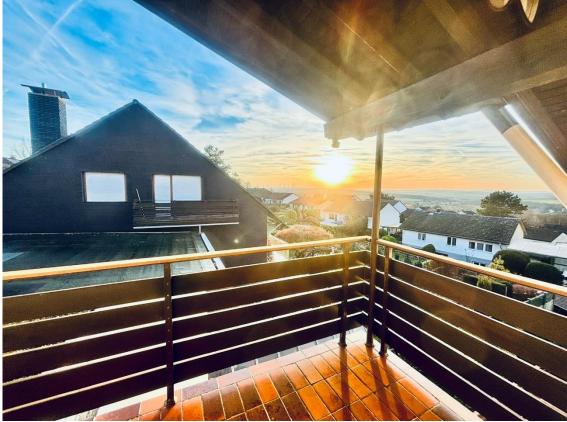

- ➤ Rental price: €1250 + €350 utilities
- Size: 93 sqm (1001 sqft)
- Living / dining room: 1
- Completely fitted kitchen with appliances: dishwasher, freezer, oven, refrigerator, electric stove, and hood
- Bedrooms: 2
- ➤ Bathrooms: 1.5 (tub & shower)
- Parking: on-street (easy)
- > Patio & balcony: yes (with awning)
- > Storage room: no
- ➤ Heating: central oil heating
- > Floor: carpet / tiles
- > Appliance: shutters, light fixtures, awning
- ➤ Hook-ups for washer / dryer in the bath.
- > Pet's allowance: negotiable
- deposit: 2 x cold rent
- Min. rental period: 6 months
- American housing contract welcome!