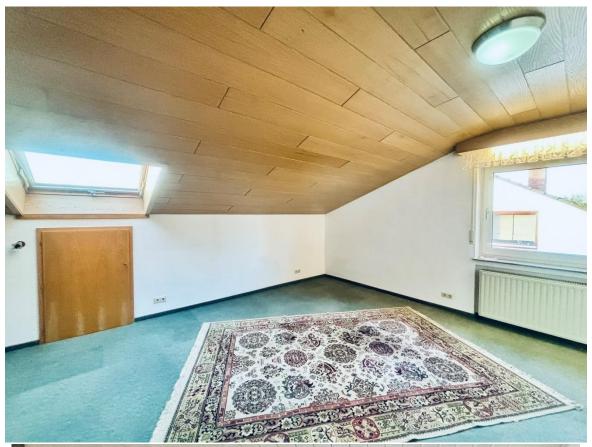

## Nieder-Olm - 2-bedroom condo fitted kitchen, patio - 25 min to Clay

- Immediately available -

3- room (2 bedroom) condo on top floor in two family house located on the  $2^{nd}$  floor (top floor) equipped with fitted kitchen, patio and 1.5 bathrooms.

- ➤ Rental price: €1250 + €350 utilities
- Size: 93 sqm (1001 sqft)
- Living / dining room: 1
- Completely fitted kitchen with appliances: dishwasher, freezer, oven, refrigerator, electric stove, and hood
- Bedrooms: 2
- ➤ Bathrooms: 1.5 (tub & shower)
- Parking: on-street (easy)
- > Patio & balcony: yes (with awning)
- > Storage room: no
- ➤ Heating: central oil heating
- > Floor: carpet / tiles
- > Appliance: shutters, light fixtures, awning
- ➤ Hook-ups for washer / dryer in the bath.
- > Pet's allowance: negotiable
- deposit: 2 x cold rent
- Min. rental period: 6 months
- American housing contract welcome!