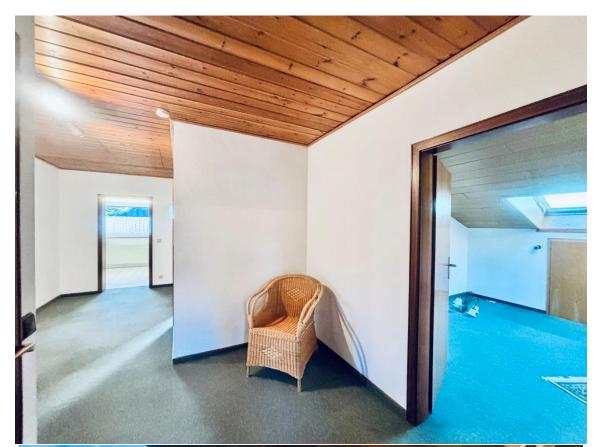

## Nieder-Olm - 2-bedroom condo fitted kitchen, patio - 25 min to Clay

- Immediately available -

3- room (2 bedroom) condo on top floor in two family house located on the  $2^{nd}$  floor (top floor) equipped with fitted kitchen, patio and 1.5 bathrooms.

- ➤ Rental price: €1250 + €350 utilities
- Size: 93 sqm (1001 sqft)
- Living / dining room: 1
- Completely fitted kitchen with appliances: dishwasher, freezer, oven, refrigerator, electric stove, and hood
- Bedrooms: 2
- ➤ Bathrooms: 1.5 (tub & shower)
- Parking: on-street (easy)
- > Patio & balcony: yes (with awning)
- > Storage room: no
- ➤ Heating: central oil heating
- > Floor: carpet / tiles
- > Appliance: shutters, light fixtures, awning
- ➤ Hook-ups for washer / dryer in the bath.
- > Pet's allowance: negotiable
- deposit: 2 x cold rent
- Min. rental period: 6 months
- American housing contract welcome!