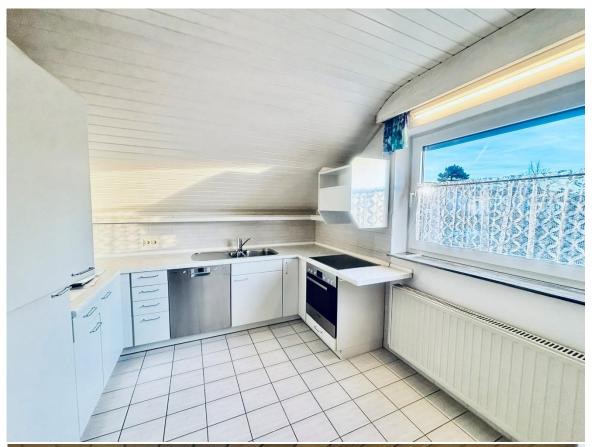

- ➤ Rental price: €1250 + €350 utilities
- Size: 93 sqm (1001 sqft)
- Living / dining room: 1
- Completely fitted kitchen with appliances: dishwasher, freezer, oven, refrigerator, electric stove, and hood
- Bedrooms: 2
- ➤ Bathrooms: 1.5 (tub & shower)
- Parking: on-street (easy)
- > Patio & balcony: yes (with awning)
- > Storage room: no
- ➤ Heating: central oil heating
- > Floor: carpet / tiles
- > Appliance: shutters, light fixtures, awning
- ➤ Hook-ups for washer / dryer in the bath.
- > Pet's allowance: negotiable
- deposit: 2 x cold rent
- Min. rental period: 6 months
- American housing contract welcome!