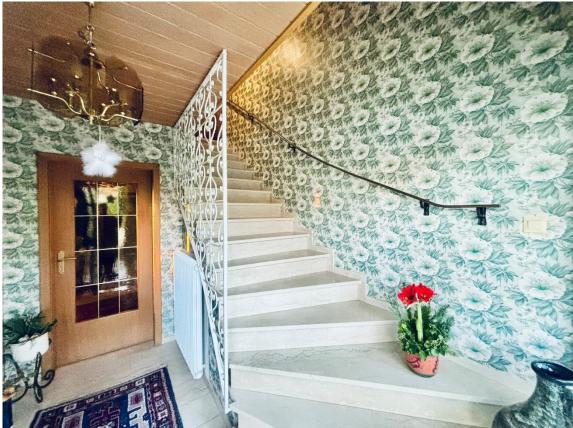

## Nieder-Olm - 2-bedroom condo fitted kitchen, patio - 25 min to Clay

- Immediately available -

3- room (2 bedroom) condo on top floor in two family house located on the  $2^{nd}$  floor (top floor) equipped with fitted kitchen, patio and 1.5 bathrooms.

- ➤ Rental price: €1250 + €350 utilities
- Size: 93 sqm (1001 sqft)
- Living / dining room: 1
- Completely fitted kitchen with appliances: dishwasher, freezer, oven, refrigerator, electric stove, and hood
- Bedrooms: 2
- ➤ Bathrooms: 1.5 (tub & shower)
- Parking: on-street (easy)
- > Patio & balcony: yes (with awning)
- > Storage room: no
- ➤ Heating: central oil heating
- > Floor: carpet / tiles
- > Appliance: shutters, light fixtures, awning
- ➤ Hook-ups for washer / dryer in the bath.
- > Pet's allowance: negotiable
- deposit: 2 x cold rent
- Min. rental period: 6 months
- American housing contract welcome!