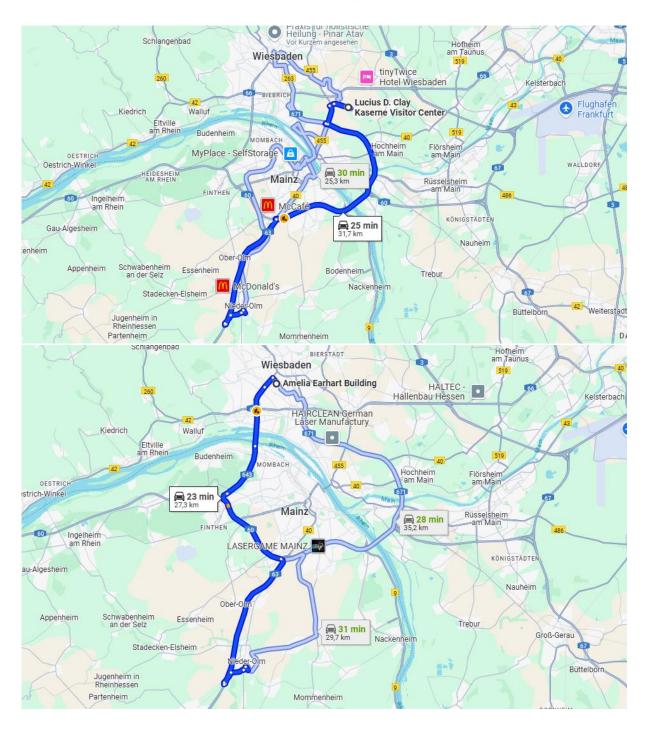

Location: Nieder-Olm, prime & quiet residential neighborhood, surrounded by vineyards and fields, pets & kids friendly. You find all that you need, bakeries, grocery stores, restaurants, doctors, banks, hairdressers, boutiques etc. in town just view min walk away. 25 min to Clay, 23 min to Amelia Earhart Building, 15 min by car to Mainz downtown. Sembach is a 33 min drive away.