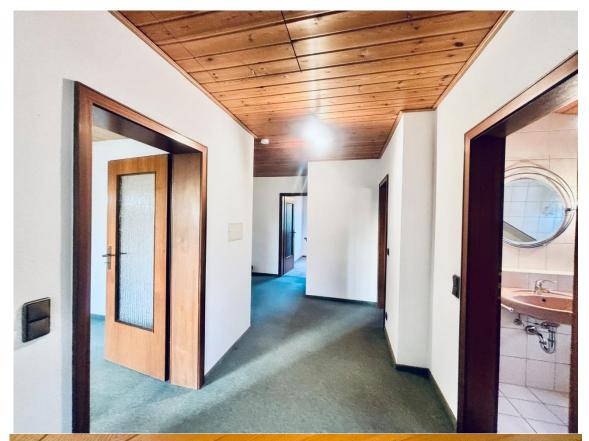

## Nieder-Olm - 2-bedroom condo fitted kitchen, patio - 25 min to Clay

- Immediately available -

3- room (2 bedroom) condo on top floor in two family house located on the  $2^{nd}$  floor (top floor) equipped with fitted kitchen, patio and 1.5 bathrooms.

- ➤ Rental price: €1250 + €350 utilities
- Size: 93 sqm (1001 sqft)
- Living / dining room: 1
- Completely fitted kitchen with appliances: dishwasher, freezer, oven, refrigerator, electric stove, and hood
- Bedrooms: 2
- ➤ Bathrooms: 1.5 (tub & shower)
- Parking: on-street (easy)
- > Patio & balcony: yes (with awning)
- > Storage room: no
- ➤ Heating: central oil heating
- > Floor: carpet / tiles
- > Appliance: shutters, light fixtures, awning
- ➤ Hook-ups for washer / dryer in the bath.
- > Pet's allowance: negotiable
- deposit: 2 x cold rent
- Min. rental period: 6 months
- American housing contract welcome!