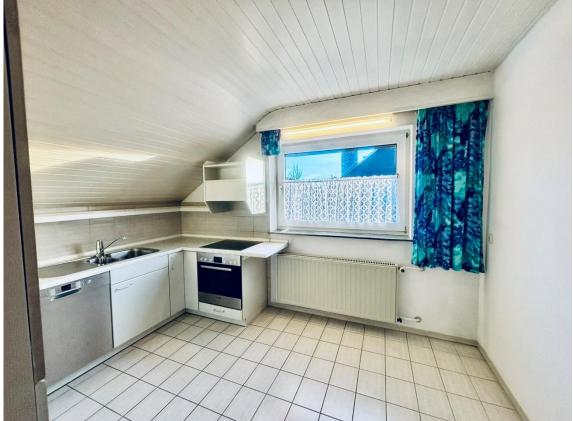

- ➤ Rental price: €1250 + €350 utilities
- Size: 93 sqm (1001 sqft)
- Living / dining room: 1
- Completely fitted kitchen with appliances: dishwasher, freezer, oven, refrigerator, electric stove, and hood
- Bedrooms: 2
- ➤ Bathrooms: 1.5 (tub & shower)
- Parking: on-street (easy)
- > Patio & balcony: yes (with awning)
- > Storage room: no
- ➤ Heating: central oil heating
- > Floor: carpet / tiles
- > Appliance: shutters, light fixtures, awning
- ➤ Hook-ups for washer / dryer in the bath.
- > Pet's allowance: negotiable
- deposit: 2 x cold rent
- Min. rental period: 6 months
- American housing contract welcome!