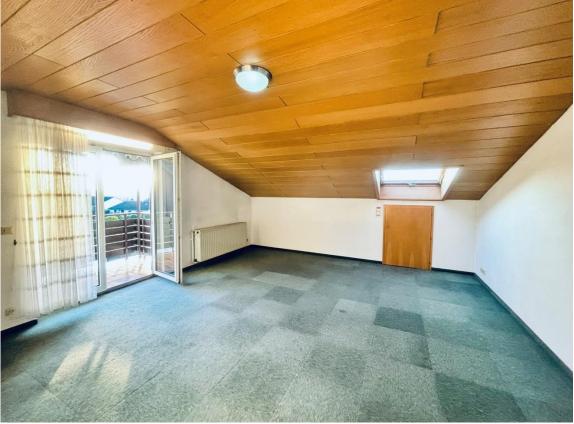

## Nieder-Olm - 2-bedroom condo fitted kitchen, patio - 25 min to Clay

- Immediately available -

3- room (2 bedroom) condo on top floor in two family house located on the  $2^{nd}$  floor (top floor) equipped with fitted kitchen, patio and 1.5 bathrooms.

- ➤ Rental price: €1250 + €350 utilities
- Size: 93 sqm (1001 sqft)
- Living / dining room: 1
- Completely fitted kitchen with appliances: dishwasher, freezer, oven, refrigerator, electric stove, and hood
- Bedrooms: 2
- ➤ Bathrooms: 1.5 (tub & shower)
- Parking: on-street (easy)
- > Patio & balcony: yes (with awning)
- > Storage room: no
- ➤ Heating: central oil heating
- > Floor: carpet / tiles
- > Appliance: shutters, light fixtures, awning
- ➤ Hook-ups for washer / dryer in the bath.
- > Pet's allowance: negotiable
- deposit: 2 x cold rent
- Min. rental period: 6 months
- American housing contract welcome!