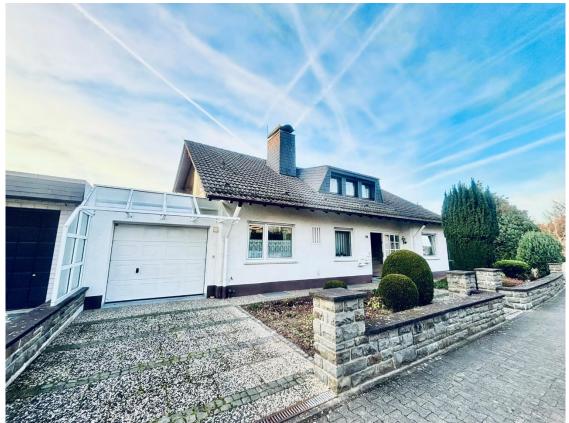

## Nieder-Olm - 2-bedroom condo fitted kitchen, patio - 25 min to Clay

- Immediately available -

3- room (2 bedroom) condo on top floor in two family house located on the  $2^{nd}$  floor (top floor) equipped with fitted kitchen, patio and 1.5 bathrooms.

Location: Nieder-Olm, prime & quiet residential neighborhood, surrounded by vineyards and fields, pets & kids friendly. You find all that you need, bakeries, grocery stores, restaurants, doctors, banks, hairdressers, boutiques etc. in town just view min walk away. 25 min to Clay, 23 min to Amelia Earhart Building, 15 min by car to Mainz downtown. Sembach is a 33 min drive away.

- ➤ Rental price: €1250 + €350 utilities
- Size: 93 sqm (1001 sqft)
- Living / dining room: 1
- Completely fitted kitchen with appliances: dishwasher, freezer, oven, refrigerator, electric stove, and hood
- Bedrooms: 2
- ➤ Bathrooms: 1.5 (tub & shower)
- Parking: on-street (easy)
- > Patio & balcony: yes (with awning)
- > Storage room: no
- ➤ Heating: central oil heating
- > Floor: carpet / tiles
- > Appliance: shutters, light fixtures, awning
- ➤ Hook-ups for washer / dryer in the bath.
- > Pet's allowance: negotiable
- deposit: 2 x cold rent
- Min. rental period: 6 months
- American housing contract welcome!