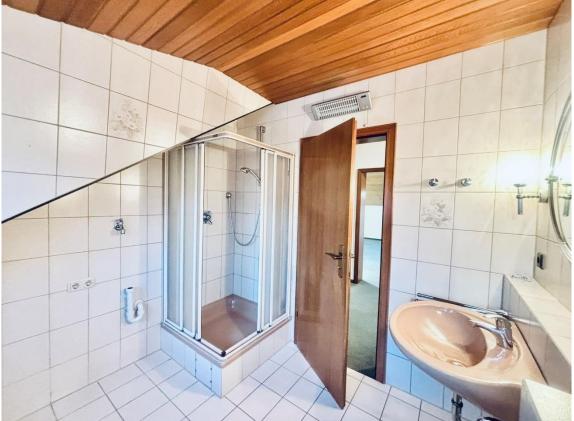

- ➤ Rental price: €1250 + €350 utilities
- Size: 93 sqm (1001 sqft)
- Living / dining room: 1
- Completely fitted kitchen with appliances: dishwasher, freezer, oven, refrigerator, electric stove, and hood
- Bedrooms: 2
- ➤ Bathrooms: 1.5 (tub & shower)
- Parking: on-street (easy)
- > Patio & balcony: yes (with awning)
- > Storage room: no
- ➤ Heating: central oil heating
- > Floor: carpet / tiles
- > Appliance: shutters, light fixtures, awning
- ➤ Hook-ups for washer / dryer in the bath.
- > Pet's allowance: negotiable
- deposit: 2 x cold rent
- Min. rental period: 6 months
- American housing contract welcome!