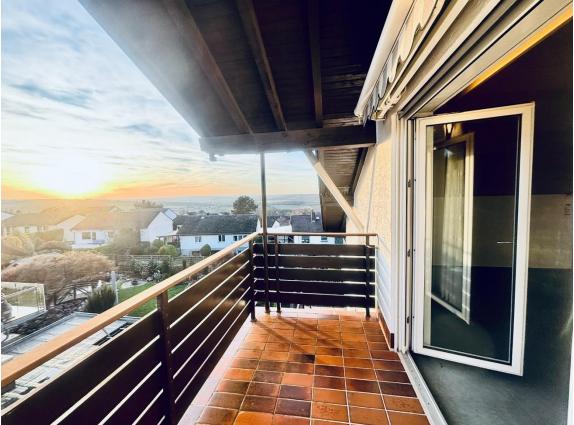

- ➤ Rental price: €1250 + €350 utilities
- Size: 93 sqm (1001 sqft)
- Living / dining room: 1
- Completely fitted kitchen with appliances: dishwasher, freezer, oven, refrigerator, electric stove, and hood
- Bedrooms: 2
- ➤ Bathrooms: 1.5 (tub & shower)
- Parking: on-street (easy)
- > Patio & balcony: yes (with awning)
- > Storage room: no
- ➤ Heating: central oil heating
- > Floor: carpet / tiles
- > Appliance: shutters, light fixtures, awning
- ➤ Hook-ups for washer / dryer in the bath.
- > Pet's allowance: negotiable
- deposit: 2 x cold rent
- Min. rental period: 6 months
- American housing contract welcome!