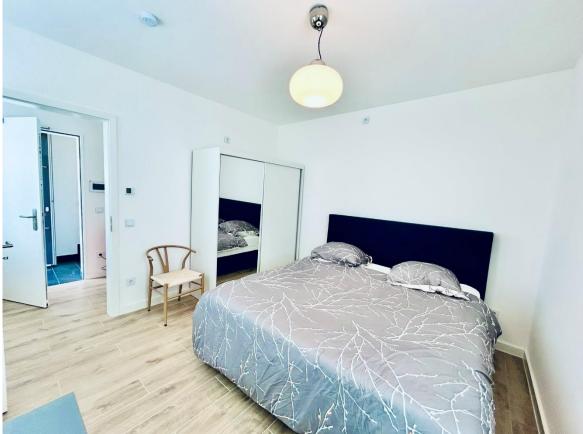

## <u>Fully furnished 1BR condo, fitted kitchen, parking, patio - only 10min to Clay, in</u> Wiesbaden-Bierstadt

- Available -

New, high quality, spacious and energy efficient 2-room (1 bedroom) condo. Located in a 2-family house on the American 1<sup>st</sup> floor. This condo is fully furnished, equipped with a new fitted kitchen, one bathroom, terrace plus one parking spot on-site.

- ➤ Rental price: €1650 plus utilities 200€
- > Size: 75 sqm (807 sqft)
- ➤ Living / dining room: 1
- New fitted kitchen with appliances: stove, oven, hood, fridge and freezer, dishwasher
- ➤ Bedrooms: 1
- > Bathrooms: 1 (1x shower & tub)
- > Floor: high quality ceramic tiles
- > Appliance: el. shutters, mirrors in the bathroom, lights fixtures
- ➤ Heating: floor heating / source efficient air-heat-pump / ventilation system
- > Terrace: 21 sqm (226 sqft)
- > Parking: 1 parking spot incl.
- > Storage: small pantry / storage
- ➤ Pet's allowance: negotiable
- > Deposit: 2 cold rents
- > American housing contract welcome