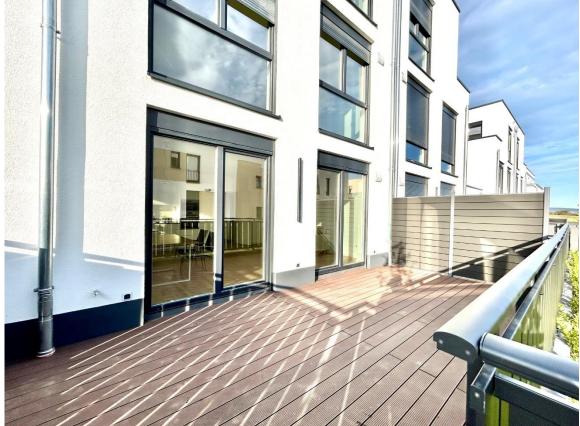

## <u>Fully furnished 1BR condo, fitted kitchen, parking, patio - only 10min to Clay, in</u> Wiesbaden-Bierstadt

- Available -

New, high quality, spacious and energy efficient 2-room (1 bedroom) condo. Located in a 2-family house on the American 1<sup>st</sup> floor. This condo is fully furnished, equipped with a new fitted kitchen, one bathroom, terrace plus one parking spot on-site.

- ➤ Rental price: €1650 plus utilities 200€
- > Size: 75 sqm (807 sqft)
- ➤ Living / dining room: 1
- New fitted kitchen with appliances: stove, oven, hood, fridge and freezer, dishwasher
- ➤ Bedrooms: 1
- > Bathrooms: 1 (1x shower & tub)
- > Floor: high quality ceramic tiles
- > Appliance: el. shutters, mirrors in the bathroom, lights fixtures
- ➤ Heating: floor heating / source efficient air-heat-pump / ventilation system
- > Terrace: 21 sqm (226 sqft)
- > Parking: 1 parking spot incl.
- > Storage: small pantry / storage
- ➤ Pet's allowance: negotiable
- > Deposit: 2 cold rents
- > American housing contract welcome