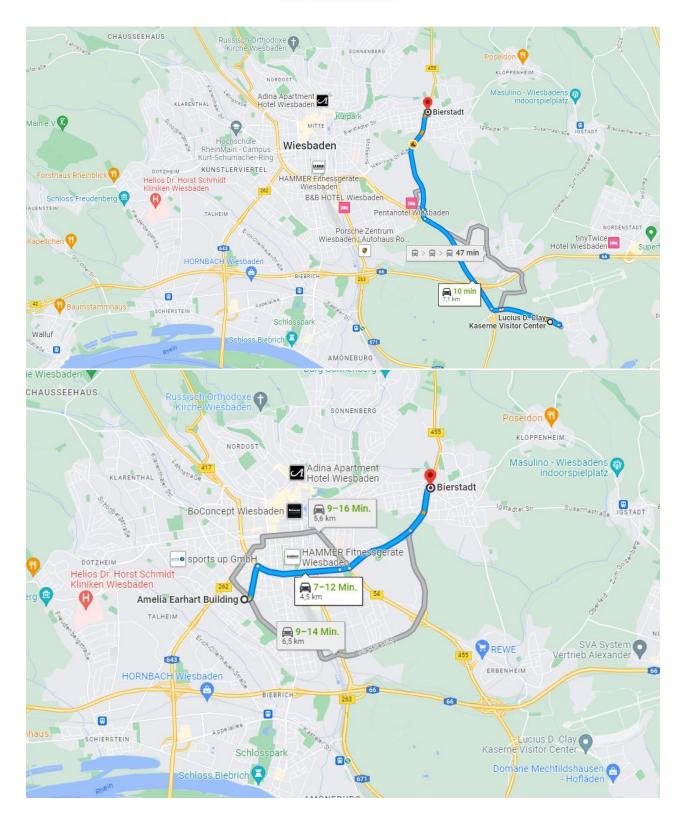

Location: Wiesbaden-Bierstadt, located in a brand-new developed area, a quiet residential neighborhood just a few meters from fields and trails. Only 10 min from Clay, 5 min to downtown Wiesbaden, 7 min to Amelia, 10 min to Mainz-Kastel. You will find all that you need, bakeries, grocery stores, restaurants, kindergarten, school, or shops in Bierstadt.