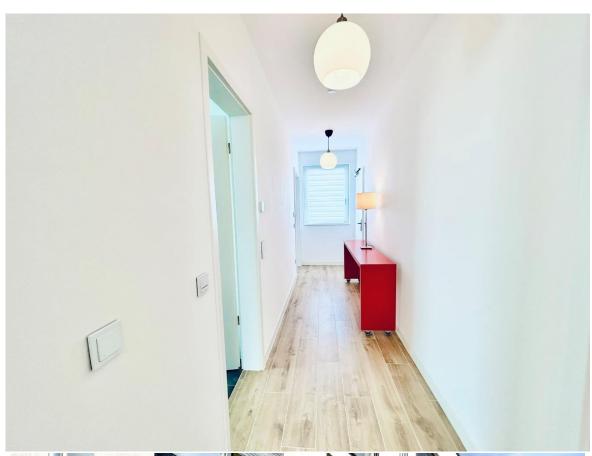

## <u>Fully furnished 1BR condo, fitted kitchen, parking, patio - only 10min to Clay, in</u> Wiesbaden-Bierstadt

- Available -

New, high quality, spacious and energy efficient 2-room (1 bedroom) condo. Located in a 2-family house on the American 1<sup>st</sup> floor. This condo is fully furnished, equipped with a new fitted kitchen, one bathroom, terrace plus one parking spot on-site.

- ➤ Rental price: €1650 plus utilities 200€
- > Size: 75 sqm (807 sqft)
- ➤ Living / dining room: 1
- New fitted kitchen with appliances: stove, oven, hood, fridge and freezer, dishwasher
- ➤ Bedrooms: 1
- > Bathrooms: 1 (1x shower & tub)
- > Floor: high quality ceramic tiles
- > Appliance: el. shutters, mirrors in the bathroom, lights fixtures
- ➤ Heating: floor heating / source efficient air-heat-pump / ventilation system
- > Terrace: 21 sqm (226 sqft)
- > Parking: 1 parking spot incl.
- > Storage: small pantry / storage
- ➤ Pet's allowance: negotiable
- > Deposit: 2 cold rents
- > American housing contract welcome