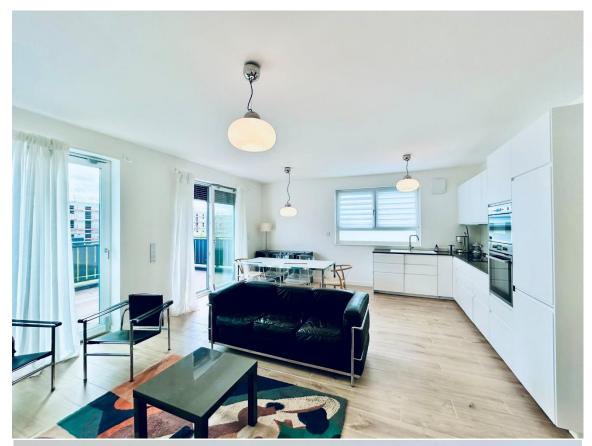

## <u>Fully furnished 1BR condo, fitted kitchen, parking, patio - only 10min to Clay, in</u> Wiesbaden-Bierstadt

- Available -

New, high quality, spacious and energy efficient 2-room (1 bedroom) condo. Located in a 2-family house on the American 1<sup>st</sup> floor. This condo is fully furnished, equipped with a new fitted kitchen, one bathroom, terrace plus one parking spot on-site.

- ➤ Rental price: €1650 plus utilities 200€
- > Size: 75 sqm (807 sqft)
- ➤ Living / dining room: 1
- New fitted kitchen with appliances: stove, oven, hood, fridge and freezer, dishwasher
- ➤ Bedrooms: 1
- > Bathrooms: 1 (1x shower & tub)
- > Floor: high quality ceramic tiles
- > Appliance: el. shutters, mirrors in the bathroom, lights fixtures
- ➤ Heating: floor heating / source efficient air-heat-pump / ventilation system
- > Terrace: 21 sqm (226 sqft)
- > Parking: 1 parking spot incl.
- > Storage: small pantry / storage
- ➤ Pet's allowance: negotiable
- > Deposit: 2 cold rents
- > American housing contract welcome