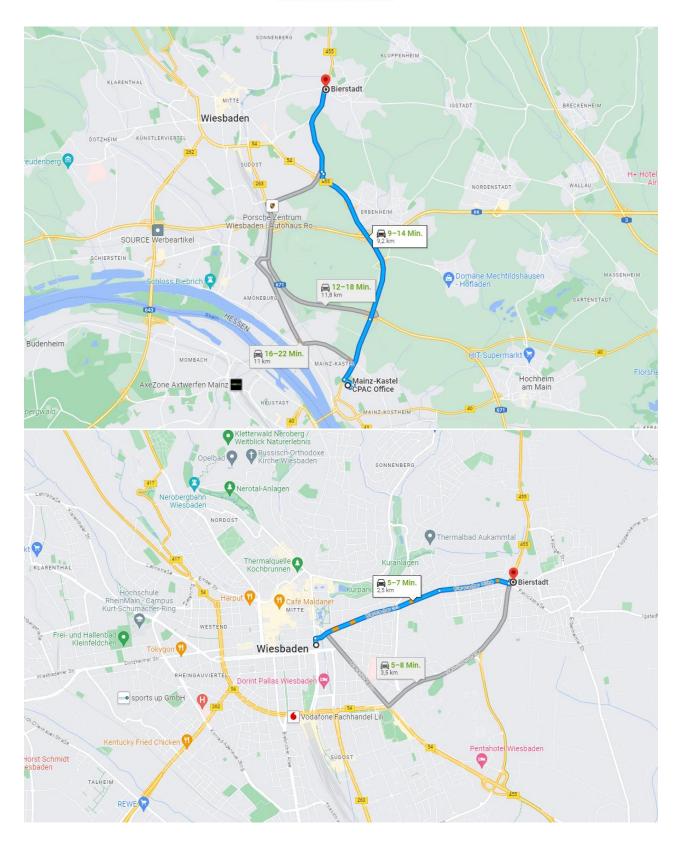

Location: Wiesbaden-Bierstadt, located in a brand-new developed area, a quiet residential neighborhood just a few meters from fields and trails. Only 10 min from Clay, 5 min to downtown Wiesbaden, 7 min to Amelia, 10 min to Mainz-Kastel. You will find all that you need, bakeries, grocery stores, restaurants, kindergarten, school, or shops in Bierstadt.