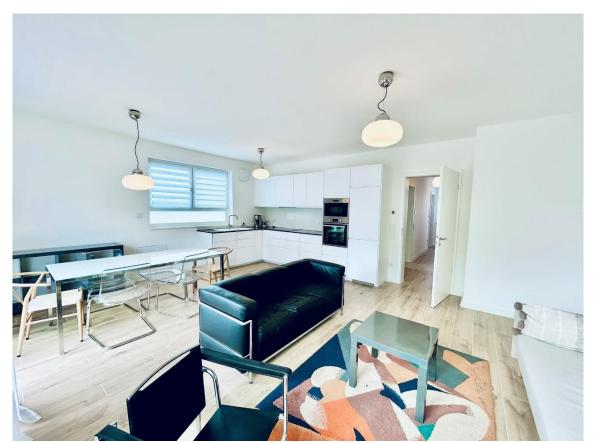

## <u>Fully furnished 1BR condo, fitted kitchen, parking, patio - only 10min to Clay, in</u> Wiesbaden-Bierstadt

- Available -

New, high quality, spacious and energy efficient 2-room (1 bedroom) condo. Located in a 2-family house on the American 1<sup>st</sup> floor. This condo is fully furnished, equipped with a new fitted kitchen, one bathroom, terrace plus one parking spot on-site.

- ➤ Rental price: €1650 plus utilities 200€
- > Size: 75 sqm (807 sqft)
- ➤ Living / dining room: 1
- New fitted kitchen with appliances: stove, oven, hood, fridge and freezer, dishwasher
- ➤ Bedrooms: 1
- > Bathrooms: 1 (1x shower & tub)
- > Floor: high quality ceramic tiles
- > Appliance: el. shutters, mirrors in the bathroom, lights fixtures
- ➤ Heating: floor heating / source efficient air-heat-pump / ventilation system
- > Terrace: 21 sqm (226 sqft)
- > Parking: 1 parking spot incl.
- > Storage: small pantry / storage
- ➤ Pet's allowance: negotiable
- > Deposit: 2 cold rents
- > American housing contract welcome