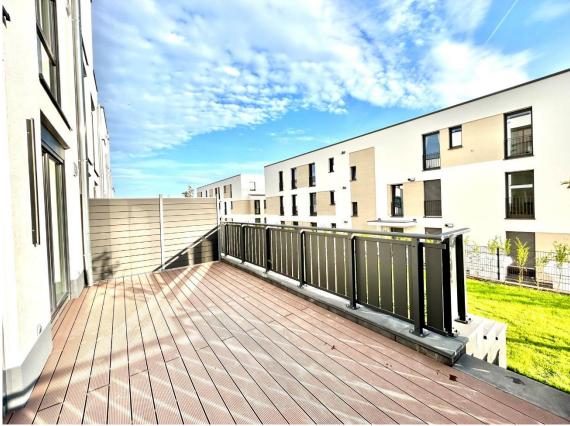

- ➤ Rental price: €1650 plus utilities 200€
- > Size: 75 sqm (807 sqft)
- ➤ Living / dining room: 1
- New fitted kitchen with appliances: stove, oven, hood, fridge and freezer, dishwasher
- ➤ Bedrooms: 1
- > Bathrooms: 1 (1x shower & tub)
- > Floor: high quality ceramic tiles
- > Appliance: el. shutters, mirrors in the bathroom, lights fixtures
- ➤ Heating: floor heating / source efficient air-heat-pump / ventilation system
- > Terrace: 21 sqm (226 sqft)
- > Parking: 1 parking spot incl.
- > Storage: small pantry / storage
- ➤ Pet's allowance: negotiable
- > Deposit: 2 cold rents
- > American housing contract welcome