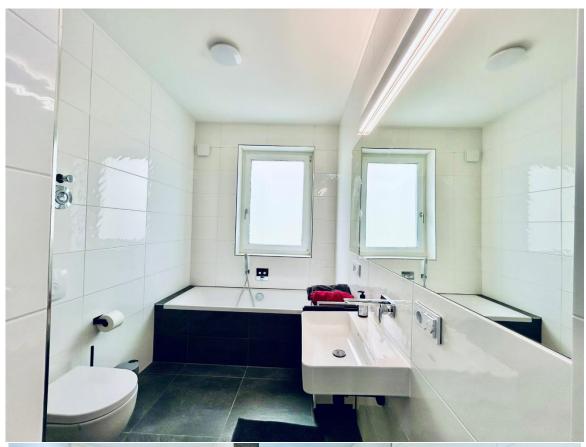

- ➤ Rental price: €1650 plus utilities 200€
- > Size: 75 sqm (807 sqft)
- ➤ Living / dining room: 1
- New fitted kitchen with appliances: stove, oven, hood, fridge and freezer, dishwasher
- ➤ Bedrooms: 1
- > Bathrooms: 1 (1x shower & tub)
- > Floor: high quality ceramic tiles
- > Appliance: el. shutters, mirrors in the bathroom, lights fixtures
- ➤ Heating: floor heating / source efficient air-heat-pump / ventilation system
- > Terrace: 21 sqm (226 sqft)
- > Parking: 1 parking spot incl.
- > Storage: small pantry / storage
- ➤ Pet's allowance: negotiable
- > Deposit: 2 cold rents
- > American housing contract welcome