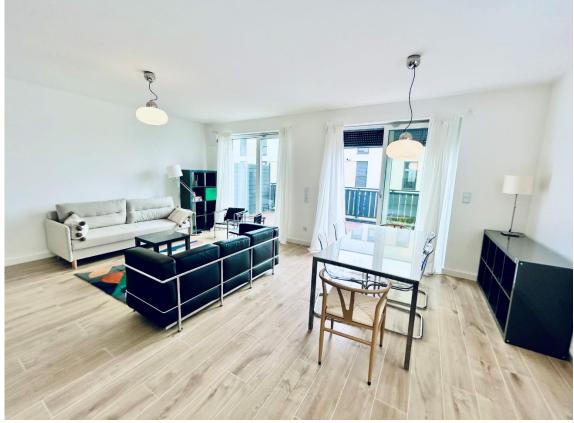

## <u>Fully furnished 1BR condo, fitted kitchen, parking, patio - only 10min to Clay, in</u> Wiesbaden-Bierstadt

- Available -

New, high quality, spacious and energy efficient 2-room (1 bedroom) condo. Located in a 2-family house on the American 1<sup>st</sup> floor. This condo is fully furnished, equipped with a new fitted kitchen, one bathroom, terrace plus one parking spot on-site.

- ➤ Rental price: €1650 plus utilities 200€
- > Size: 75 sqm (807 sqft)
- ➤ Living / dining room: 1
- New fitted kitchen with appliances: stove, oven, hood, fridge and freezer, dishwasher
- ➤ Bedrooms: 1
- > Bathrooms: 1 (1x shower & tub)
- > Floor: high quality ceramic tiles
- > Appliance: el. shutters, mirrors in the bathroom, lights fixtures
- ➤ Heating: floor heating / source efficient air-heat-pump / ventilation system
- > Terrace: 21 sqm (226 sqft)
- > Parking: 1 parking spot incl.
- > Storage: small pantry / storage
- ➤ Pet's allowance: negotiable
- > Deposit: 2 cold rents
- > American housing contract welcome