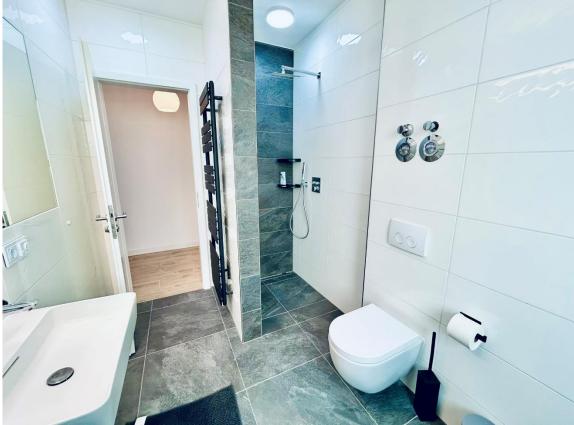

- ➤ Rental price: €1650 plus utilities 200€
- > Size: 75 sqm (807 sqft)
- ➤ Living / dining room: 1
- New fitted kitchen with appliances: stove, oven, hood, fridge and freezer, dishwasher
- ➤ Bedrooms: 1
- > Bathrooms: 1 (1x shower & tub)
- > Floor: high quality ceramic tiles
- > Appliance: el. shutters, mirrors in the bathroom, lights fixtures
- ➤ Heating: floor heating / source efficient air-heat-pump / ventilation system
- > Terrace: 21 sqm (226 sqft)
- > Parking: 1 parking spot incl.
- > Storage: small pantry / storage
- ➤ Pet's allowance: negotiable
- > Deposit: 2 cold rents
- > American housing contract welcome