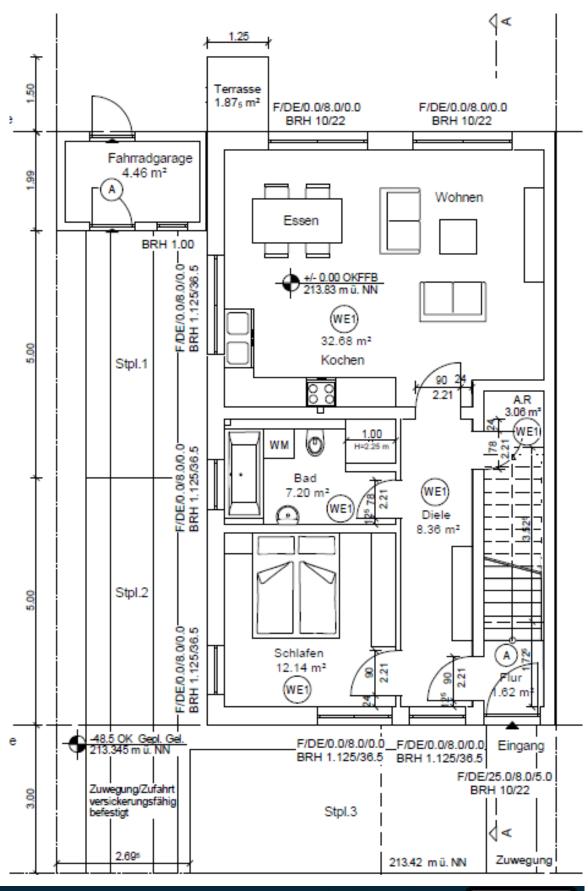

## <u>Fully furnished 1BR condo, fitted kitchen, parking, patio - only 10min to Clay, in</u> Wiesbaden-Bierstadt

- Available -

New, high quality, spacious and energy efficient 2-room (1 bedroom) condo. Located in a 2-family house on the American 1<sup>st</sup> floor. This condo is fully furnished, equipped with a new fitted kitchen, one bathroom, terrace plus one parking spot on-site.

- ➤ Rental price: €1650 plus utilities 200€
- > Size: 75 sqm (807 sqft)
- ➤ Living / dining room: 1
- New fitted kitchen with appliances: stove, oven, hood, fridge and freezer, dishwasher
- ➤ Bedrooms: 1
- > Bathrooms: 1 (1x shower & tub)
- > Floor: high quality ceramic tiles
- > Appliance: el. shutters, mirrors in the bathroom, lights fixtures
- ➤ Heating: floor heating / source efficient air-heat-pump / ventilation system
- > Terrace: 21 sqm (226 sqft)
- > Parking: 1 parking spot incl.
- > Storage: small pantry / storage
- ➤ Pet's allowance: negotiable
- > Deposit: 2 cold rents
- > American housing contract welcome

Energy performance certificate A+  $20,50 \text{ kWh/(m}^2*a)$  will be provided during the viewing. Electricity to be registered via the UTAP office.

Arrange your personal viewing appointment. I'm looking forward to hearing from you. Further pictures and information on request via phone, WhatsApp, Signal, or email